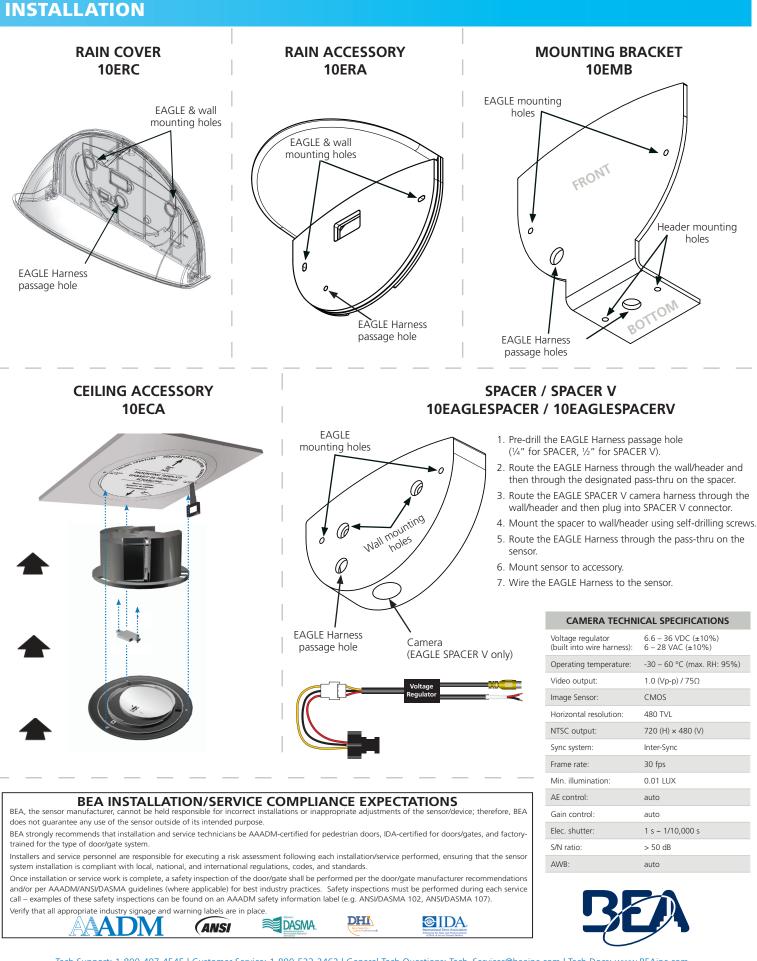

## EAGLE FAMILY ACCESSORIES

Visit website for available languages of this document.

RAIN COVER 10ERC

RAIN ACCESSORY 10ERA

MOUNTING BRACKET 10EMB

CEILING ACCESSORY 10ECA

Reference EAGLE FAMILY User's Guide (75.5957) for full EAGLE installation and setup.

©BEA | Origi 75.5981.03

©BEA | Original Instructions 75.5981.03 EAGLE FAMILY ACCESSORIES 20190320