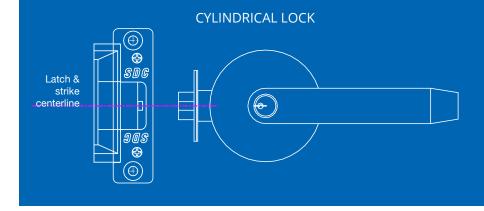

\*Centerline Latch Entry: The latch must enter at the strike "Centerline" located exactly between the top and bottom of the strike faceplate. Refer to strike installation instructions and template to determine strike location prior to frame preparation for New and Retrofit installations. Not recommended for wood applications.