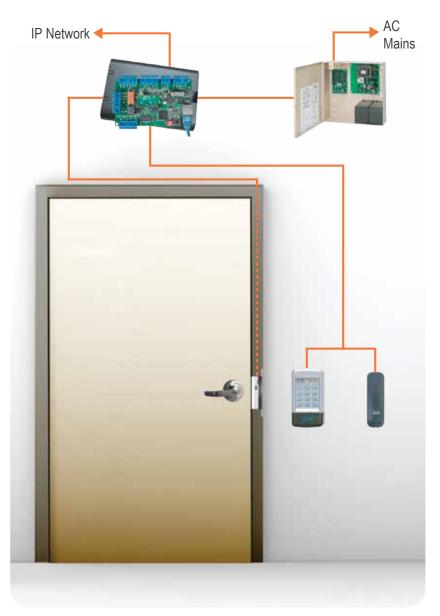

IPPro IP-based

Access Control Controller

602RF 1 Amp, 12/24 VDC Class 2 Output Power Supply

© 2018 SECURITY DOOR CONTROLS . WWW.SDCSECURITY.COM

LIT-15 SERIES STRIKE 02/18