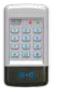

IPPro IP-based

Access Control Controller

602RF 1 Amp, 12/24 VDC Class 2 Output Power Supply

© 2018 SECURITY DOOR CONTROLS . WWW.SDCSECURITY.COM

LIT-15 SERIES STRIKE 02/18