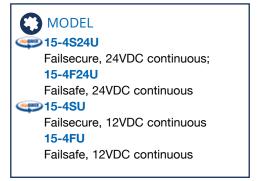

## FEATURES

- For use with 5/8" latchbolt, or up to 3/4" latchbolt with 1/8" door gap
- Choice of failsafe or failsecure
- Non-handed
- All stainless steel parts with durable die case body for corrosion resistance'
- 630 Satin stainless steel face plate
- · Screw terminals