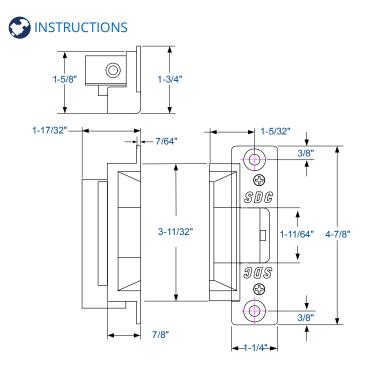

## SPECIFICATIONS

| Voltage    | 150 mA @ 24VDC<br>200 mA @ 12VDC |
|------------|----------------------------------|
| Dimensions | 1-1/4" W x 4-7/8" H x 1-1/2" D   |

Wiegand Access Control Keypad or Reader