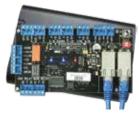

IPPro IP-based

Access Control Controller

602RF 1 Amp, 12/24 VDC Class 2 Output Power Supply

© 2018 SECURITY DOOR CONTROLS . WWW.SDCSECURITY.COM

LIT-15 SERIES STRIKE 02/18