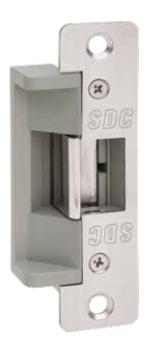

## **15 Series** Electric Strike

The SDC 15 Series Electric Strike is a Centerline Latch Entry\* strike designed for use with Cylindrical lockset with up to ¾" (19mm)) throw latchbolts. The 15 series electric strikes incorporates all stainless steel deadlocking mechanism and an internally mounted solenoid.

## FEATURES

- For use with 5/8" latchbolt, or up to 3/4" latchbolt with 1/8" door gap
- Choice of failsafe or failsecure
- Non-handed
- All stainless steel parts with durable die case body for corrosion resistance'
- 630 Satin stainless steel face plate
- · Screw terminals