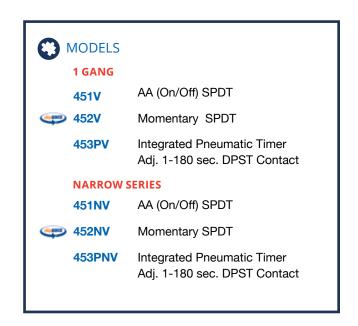

## PNEUMATIC TIME DELAY

The 453P includes a 1 to 180 second pneumatic timer for delayed re-locking. Where preferred, the 10TD Electronic Mini Timer may be specified for use with the standard 452 model.