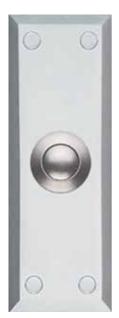

## **450 Vandal Resistant Series** Exit Switches

The SDC 450 Series incorporates a 1/4" thick aluminum faceplate and an all stainless steel button. The assembly will resist the impact of a hammer blow. In addition, security spanner mounting screws are concealed by tamper resistant aluminum plugs to inhibit tampering.

450N

- Stainless Steel Button -1/4" Thick Aluminum Plate
- Security Screws

| Button          | Round Dull Stainless Steel button, 1/2"        |
|-----------------|------------------------------------------------|
| Contact         | 6 Amp @ 30VDC Resistive                        |
| Wire Connection | 451/452: 6", 20 Gauge<br>453P: Screw terminals |
| 1 Gang          | 2 7/8" x 4 1/2" x 1/4"                         |
| Narrow          | 1 3/4" x 4 1/2" x 1/4"                         |
| Weight          | 0.5 lbs                                        |
|                 |                                                |