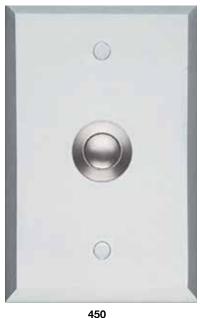

## **450 Vandal Resistant Series** Exit Switches

The SDC 450 Series incorporates a 1/4" thick aluminum faceplate and an all stainless steel button. The assembly will resist the impact of a hammer blow. In addition, security spanner mounting screws are concealed by tamper resistant aluminum plugs to inhibit tampering.

450N

- Stainless Steel Button -1/4" Thick Aluminum Plate
- Security Screws

| Button          | Round Dull Stainless Steel button, 1/2"        |
|-----------------|------------------------------------------------|
| Contact         | 6 Amp @ 30VDC Resistive                        |
| Wire Connection | 451/452: 6", 20 Gauge<br>453P: Screw terminals |
| 1 Gang          | 2 7/8" x 4 1/2" x 1/4"                         |
| Narrow          | 1 3/4" x 4 1/2" x 1/4"                         |
| Weight          | 0.5 lbs                                        |
|                 |                                                |