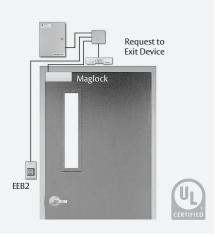

# EEB Emergency Exit Button

Redundant backup ensures safe egress

Install the EEB Emergency Exit Button next to the door to provide additional safety and redundancy as required by code when using a motion detector for a request to exit device.

**NOTE:** Securitron's UL294 certification indicates that when the EEB is used with the XMS Motion Sensor, it meets the NFPA Life Safety Code 101 requirements for exit of access-controlled egress doors.