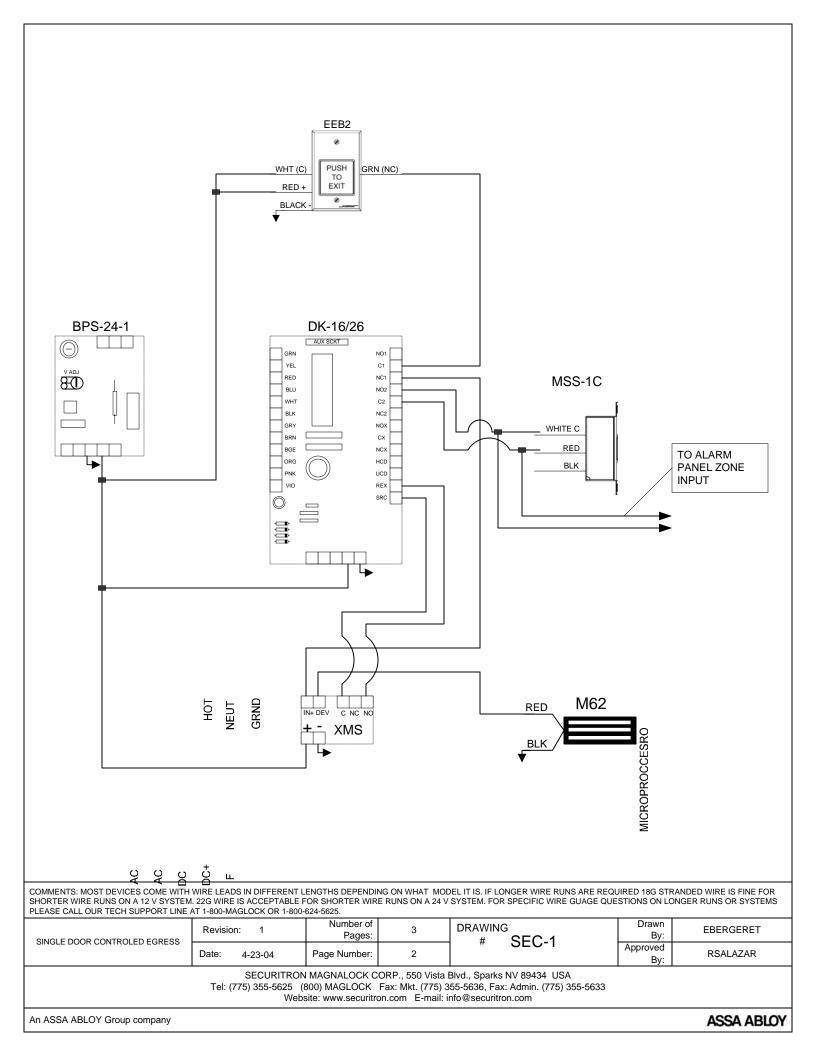

## Application

Any monitored access controlled egress door. Operation

Outside Operation: From outside the door is closed and locked by the M62 Magnalock and access is via the DK-26 digital entry system.

Inside Operation: From inside the door is closed and locked by the M62 Magnalock activation of the XMS exit motion sensor or the EEB2 exit button provide free and immediate egress from the area.

Alarm monitoring is accomplished with MSS-1C high security door position switch and alarm shunt is accomplished by the DK-26 for both access to and egress from the area.

#### **Securitron System Components**

- 1 each Magnalock M62
- 1 each XMS
- 1 each EEB2
- 1 each DK-26
- 1 each MSS-1C
- 1 each Power Supply BPS-24-1
- 1 each Battery B-24-5