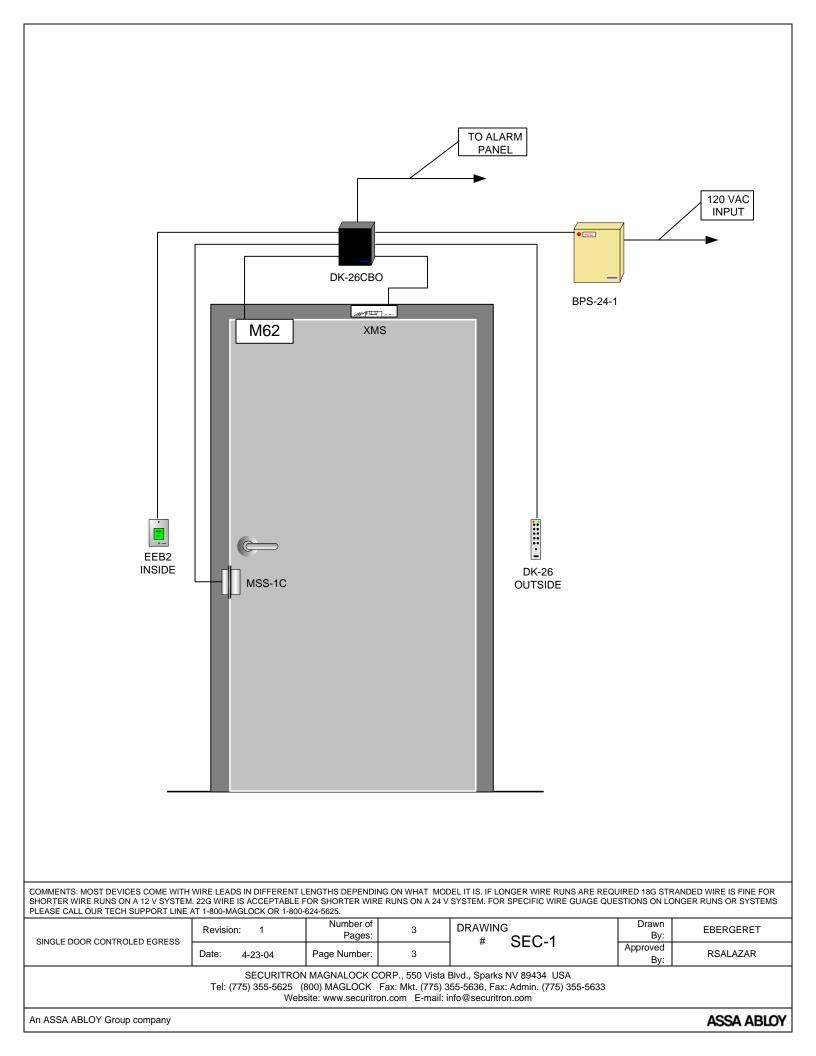

## Application

Any monitored access controlled egress door. Operation

Outside Operation: From outside the door is closed and locked by the M62 Magnalock and access is via the DK-26 digital entry system.

Inside Operation: From inside the door is closed and locked by the M62 Magnalock activation of the XMS exit motion sensor or the EEB2 exit button provide free and immediate egress from the area.

Alarm monitoring is accomplished with MSS-1C high security door position switch and alarm shunt is accomplished by the DK-26 for both access to and egress from the area.

#### **Securitron System Components**

- 1 each Magnalock M62
- 1 each XMS
- 1 each EEB2
- 1 each DK-26
- 1 each MSS-1C
- 1 each Power Supply BPS-24-1
- 1 each Battery B-24-5